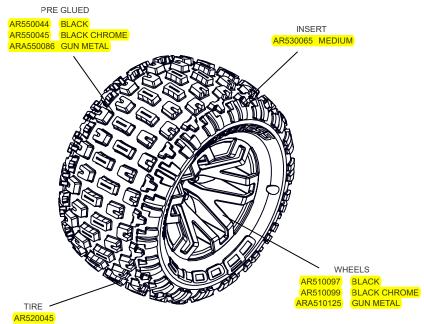

## Exploded View Explosionszeichnungen Vues Éclatées Plano De Despiece 展開図 爆炸图

Body & Tire Karosserie & Reifen Carrosserie & Pneu Cuerpo & Neumático 车身及轮胎 ボディとタ