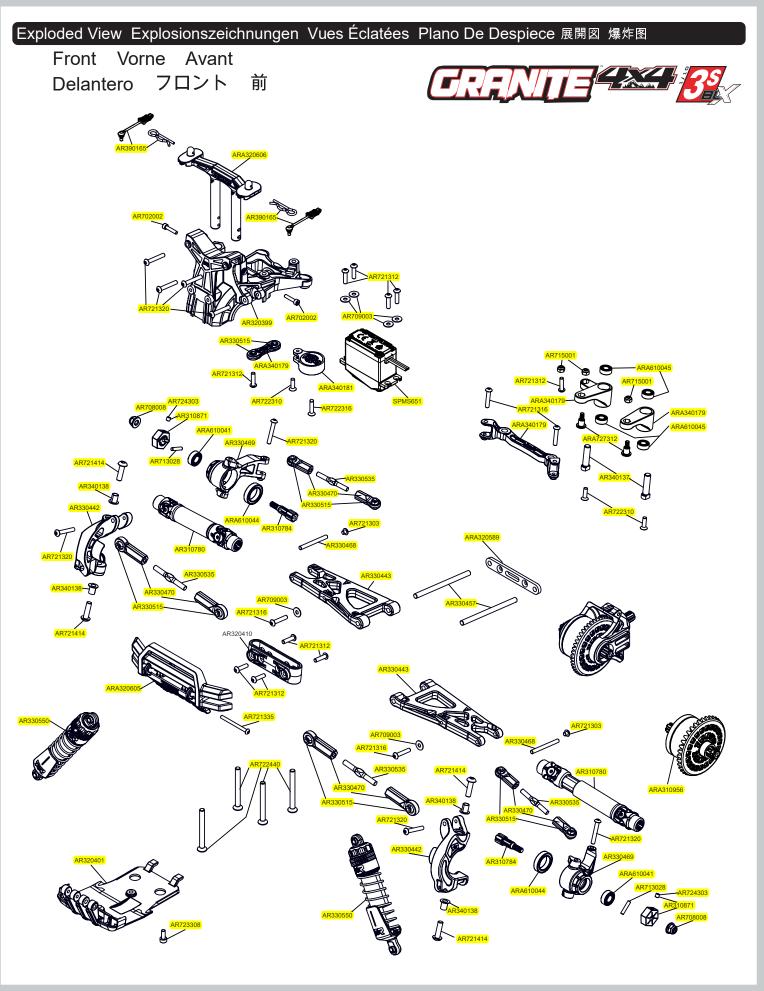

Click on the highlighted part number to open a link to that part on the Campbelltown Hobbies website.