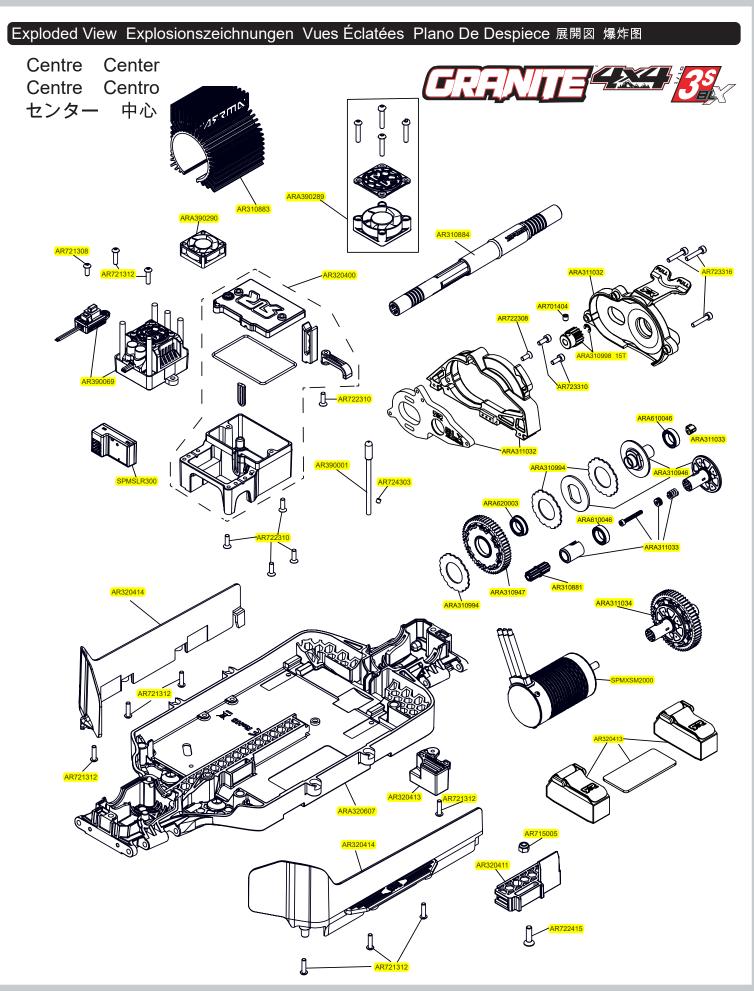

Click on the highlighted part number to open a link to that part on the Campbelltown Hobbies website.