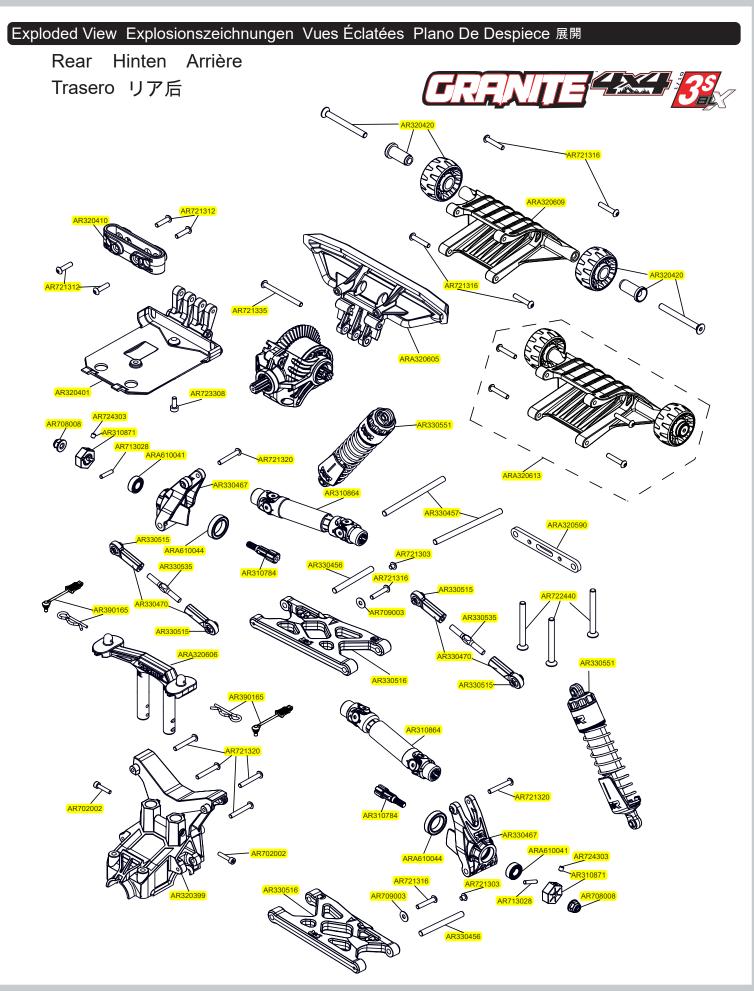

Click on the highlighted part number to open a link to that part on the Campbelltown Hobbies website.